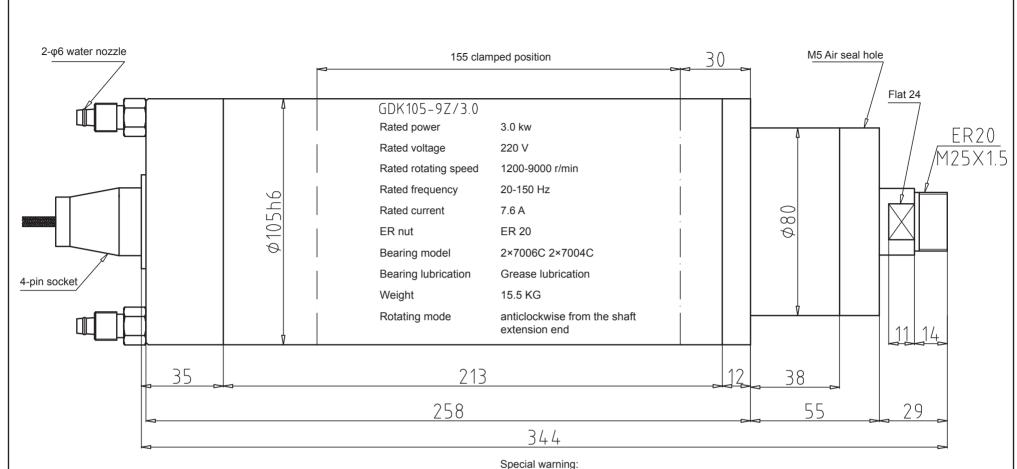

|                                  |                     |        |                                           |           |      |            |       |       |        |       | 220 V                         |
|----------------------------------|---------------------|--------|-------------------------------------------|-----------|------|------------|-------|-------|--------|-------|-------------------------------|
|                                  | Number<br>of places | Zoning | Modified document number  Standardized by | Signature | Date | Phase mark |       |       | Weight | Scale | Outline<br>diagram            |
| Reviewed<br>by<br>Processe<br>by |                     |        | Approved by                               |           |      | Tota       | al pa | ge(s) | P      | age   | GDK105 drilling press spindle |