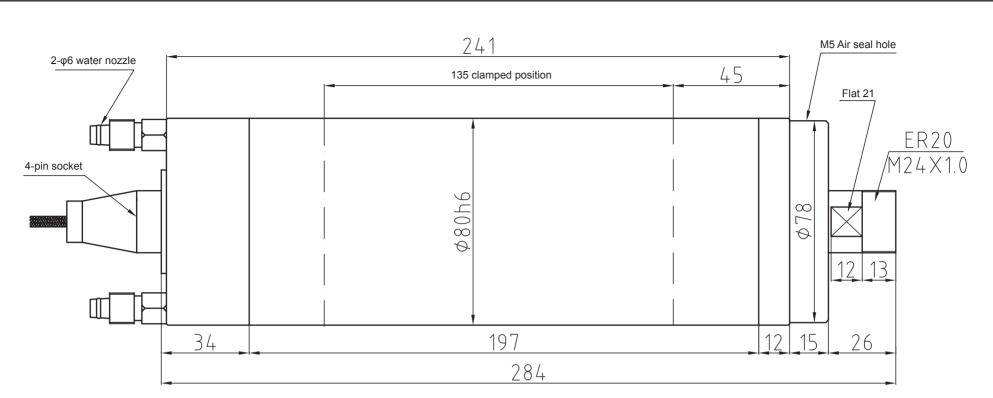

## GDK80-12Z/2.2

| Rated power          | 2.2 kw                                     |
|----------------------|--------------------------------------------|
| Rated voltage        | 220 V                                      |
| Rated rotating speed | 1500-12000 r/min                           |
| Rated frequency      | 50-400 Hz                                  |
| Rated current        | 6.4 A                                      |
| ER nut               | ER-20                                      |
| Bearing model        | 7005C×2 7002C×2                            |
| Bearing lubrication  | Grease lubrication                         |
| Weight               | 8 KG                                       |
| Rotating mode        | anticlockwise from the shaft extension end |

## Special warning:

- 1. The electric main shaft shall be installed at the clamped position; otherwise the bearing will be easily damaged!
- 2. The compressed air shall be dry and clean, and the filtering accuracy shall be 0.1 micron! Atmospheric pressure is 0.1- 0.2MPa, and the air seal shall be normally open. It is recommended to use the two-level filtration, with the filtration accuracy of 0.5 micron/0.1 micron respectively, and the air filter shall have automatic discharge device.