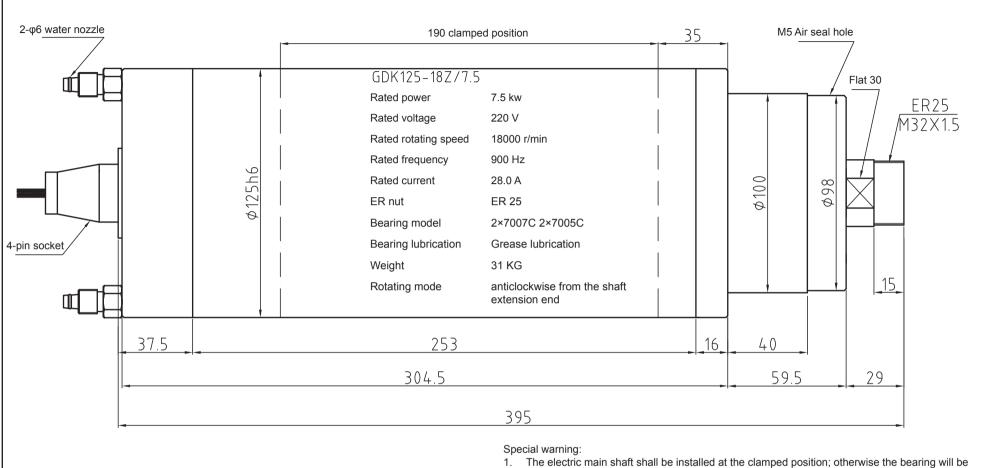

- . The electric main shaft shall be installed at the clamped position; otherwise the bearing will be easily damaged!
- 2. The compressed air shall be dry and clean, and the filtering accuracy shall be 0.1 micron! Atmospheric pressure is 0.1- 0.2MPa, and the air seal shall be normally open. It is recommended to use the two-level filtration, with the filtration accuracy of 0.5 micron/0.1 micron respectively, and the air filter shall have automatic discharge device.