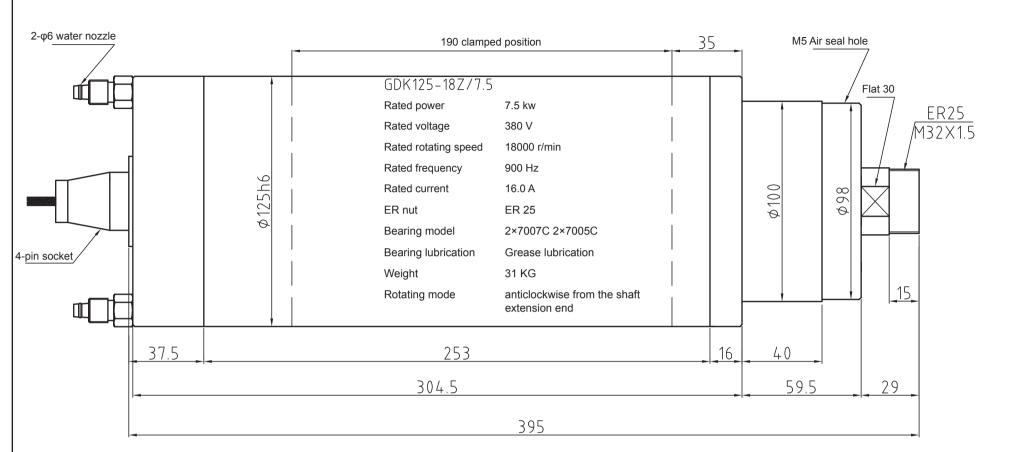

## Special warning:

- 1. The electric main shaft shall be installed at the clamped position; otherwise the bearing will be easily damaged!
- 2. The compressed air shall be dry and clean, and the filtering accuracy shall be 0.1 micron! Atmospheric pressure is 0.1- 0.2MPa, and the air seal shall be normally open. It is recommended to use the two-level filtration, with the filtration accuracy of 0.5 micron/0.1 micron respectively, and the air filter shall have automatic discharge device.

|                        |                     |        |                                                   |           |      |               |       |        |  |        |       | Six-pole constant<br>torque 380V |
|------------------------|---------------------|--------|---------------------------------------------------|-----------|------|---------------|-------|--------|--|--------|-------|----------------------------------|
| Marks<br>Designe<br>by | Number<br>of places | Zoning | Modified<br>locument number<br>Standardized<br>by | Signature | Date | F             | Phase | e mark |  | Weight | Scale | Outline<br>diagram               |
| Reviewe                |                     |        |                                                   |           |      |               |       |        |  |        |       | GDK125-18Z/7.5                   |
| Processe<br>by         | ed                  |        | Approved<br>by                                    |           |      | Total page(s) |       | Page   |  |        |       |                                  |

## Wiring description

| Pin | 4-pin socket                |  |  |  |  |  |  |
|-----|-----------------------------|--|--|--|--|--|--|
| 1   | U frequency converter phase |  |  |  |  |  |  |
| 2   | V frequency converter phase |  |  |  |  |  |  |
| 3   | W frequency converter phase |  |  |  |  |  |  |
| 4   | Wiring<br>ground            |  |  |  |  |  |  |