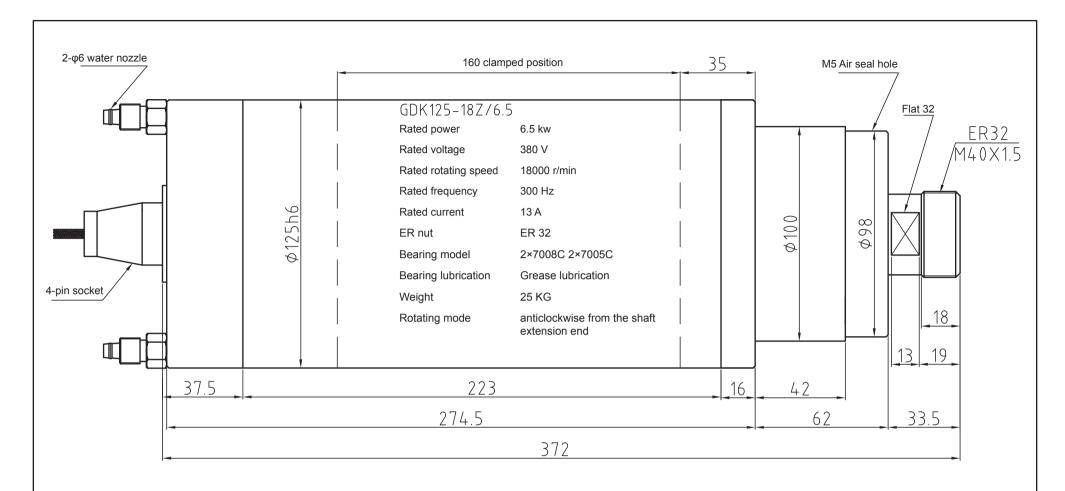

## Wiring description

| Pin | 4-pin socket                |  |  |  |  |  |
|-----|-----------------------------|--|--|--|--|--|
| 1   | U frequency converter phase |  |  |  |  |  |
| 2   | V frequency converter phase |  |  |  |  |  |
| 3   | W frequency converter phase |  |  |  |  |  |
| 4   | Wiring ground               |  |  |  |  |  |

## Special warning:

- The electric main shaft shall be installed at the clamped position; otherwise the bearing will be easily damaged!
- The compressed air shall be dry and clean, and the filtering accuracy shall be 0.1 micron!
  Atmospheric pressure is 0.1- 0.2MPa, and the air seal shall be normally open. It is recommended to
  use the two-level filtration, with the filtration accuracy of 0.5 micron/0.1 micron respectively, and the
  air filter shall have automatic discharge device.