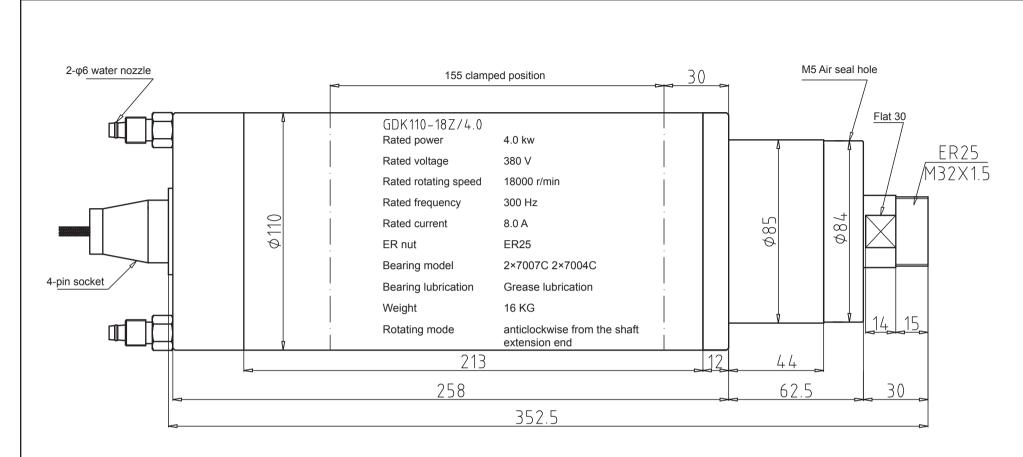

## Special warning:

- The electric main shaft shall be installed at the clamped position; otherwise the bearing will be easily damaged!
- The compressed air shall be dry and clean, and the filtering accuracy shall be 0.1 micron!
  Atmospheric pressure is 0.1- 0.2MPa, and the air seal shall be normally open. It is recommended to
  use the two-level filtration, with the filtration accuracy of 0.5 micron/0.1 micron respectively, and the
  air filter shall have automatic discharge device.