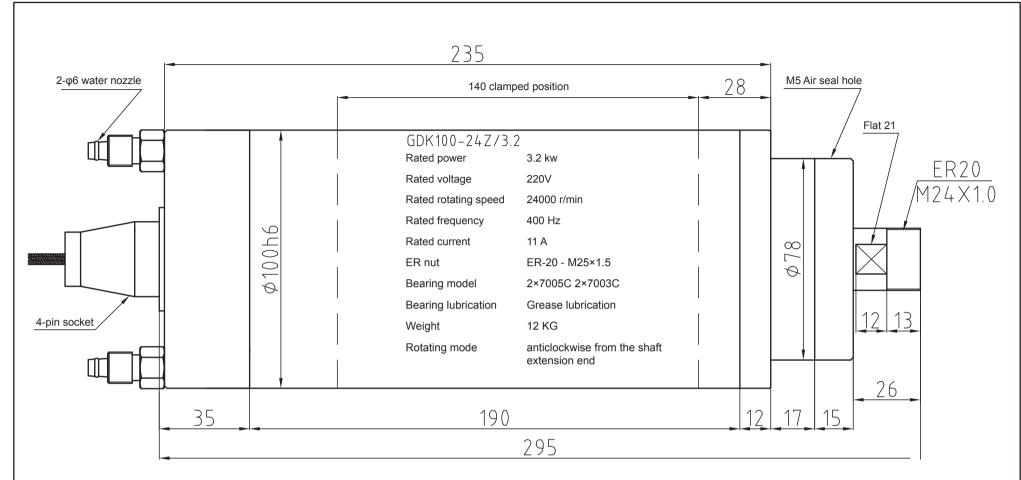

## Wiring description

| Pin | 4-pin socket                |  |  |  |  |  |  |
|-----|-----------------------------|--|--|--|--|--|--|
| 1   | U frequency converter phase |  |  |  |  |  |  |
| 2   | V frequency converter phase |  |  |  |  |  |  |
| 3   | W frequency converter phase |  |  |  |  |  |  |
| 4   | Wiring<br>ground            |  |  |  |  |  |  |

## Special warning:

- The electric main shaft shall be installed at the clamped position; otherwise the bearing will be easily damaged!
- The compressed air shall be dry and clean, and the filtering accuracy shall be 0.1 micron!
  Atmospheric pressure is 0.1- 0.2MPa, and the air seal shall be normally open. It is recommended to
  use the two-level filtration, with the filtration accuracy of 0.5 micron/0.1 micron respectively, and the
  air filter shall have automatic discharge device.

|               |                  |        |                          |           |      |               |  |        |       |         |                     | Two-pole constant torque 220V |
|---------------|------------------|--------|--------------------------|-----------|------|---------------|--|--------|-------|---------|---------------------|-------------------------------|
| Marks         | Number of places | Zoning | Modified document number | Signature | Date |               |  |        |       |         |                     | Outline                       |
| Designe<br>by | d                |        | Standardized by          |           |      | Phase mark    |  | Weight | Scale | diagram |                     |                               |
|               |                  |        |                          |           |      |               |  |        |       |         |                     |                               |
| Reviewe       | :d               |        |                          |           |      |               |  |        |       |         |                     | <br> GDK100-24Z/3.2           |
| Processe      | ed               |        | Approved by              |           |      | Total page(s) |  |        | Page  |         | UDIN 100 - 2427 J.Z |                               |