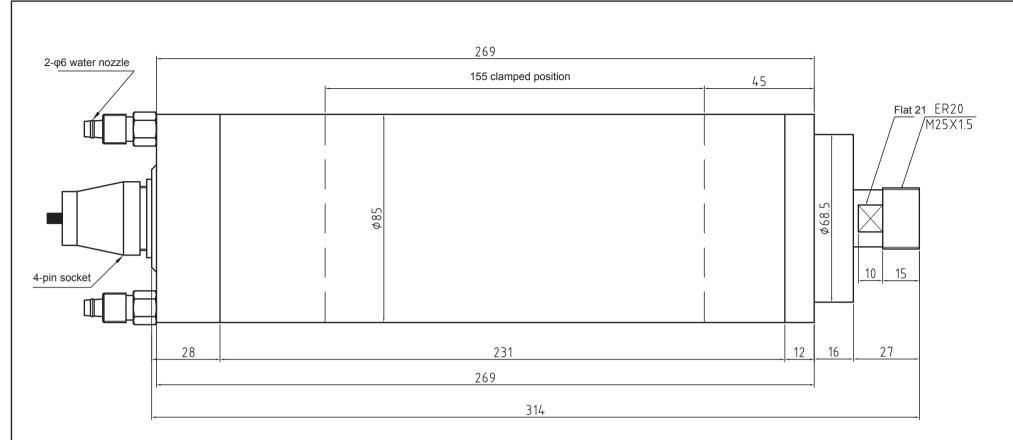

## GDK85-24Z/2.2-BJ

| Rated power          | 2.2 kw                                     |
|----------------------|--------------------------------------------|
| Rated voltage        | 220V                                       |
| Rated rotating speed | 24000 r/min                                |
| Rated frequency      | 400 Hz                                     |
| Rated current        | 7.6 A                                      |
| ER nut               | ER-20                                      |
| Bearing model        | 7005C×2 7002C×2/Steel ball                 |
| Bearing lubrication  | Grease lubrication                         |
| Weight               | 10 KG                                      |
| Rotating mode        | anticlockwise from the shaft extension end |
|                      |                                            |

## Special warning:

1. The electric main shaft shall be installed at the clamped position; otherwise the bearing will be easily damaged!

2. The compressed air shall be dry and clean, and the filtering accuracy shall be 0.1 micron! Atmospheric pressure is 0.1- 0.2MPa, and the air seal shall be normally open. It is recommended to use the two-level filtration, with the filtration accuracy of 0.5 micron/0.1 micron respectively, and the air filter shall have automatic discharge device.