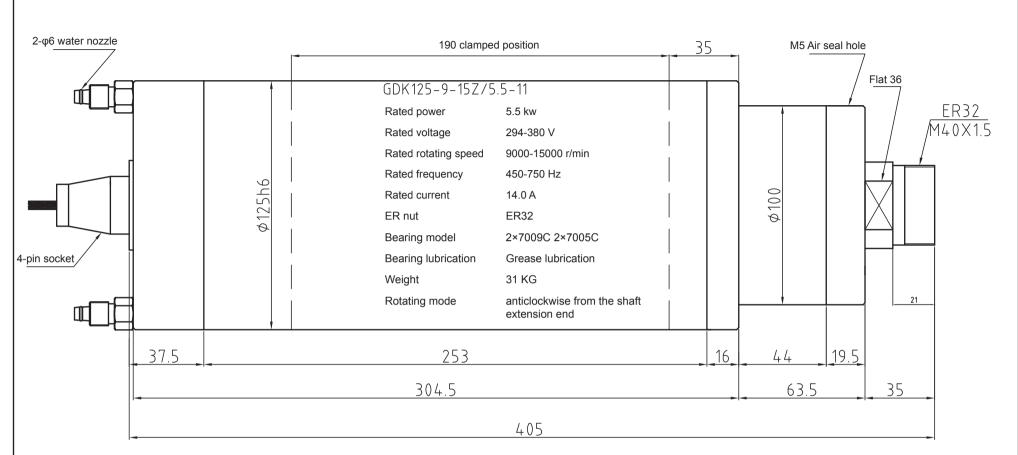

|                  |                     |        |                                                   |           |      |               |      |        |            |       | Six-pole<br>constant power |
|------------------|---------------------|--------|---------------------------------------------------|-----------|------|---------------|------|--------|------------|-------|----------------------------|
| Marks<br>Designe | Number<br>of places | Zoning | Modified<br>document number<br>Standardized<br>by | Signature | Date | P             | hase | e mark | <br>Weight | Scale | Outline<br>diagram         |
| Reviewe          | ed                  |        |                                                   |           |      |               |      |        |            |       | GDK125-9-15Z/5.5-11        |
| Process<br>by    | ed                  |        | Approved<br>by                                    |           |      | Total page(s) |      | Page   |            |       |                            |

## Wiring description

| Pin | 4-pin socket                |  |  |  |  |  |  |
|-----|-----------------------------|--|--|--|--|--|--|
| 1   | U frequency converter phase |  |  |  |  |  |  |
| 2   | V frequency converter phase |  |  |  |  |  |  |
| 3   | W frequency converter phase |  |  |  |  |  |  |
| 4   | Wiring<br>ground            |  |  |  |  |  |  |