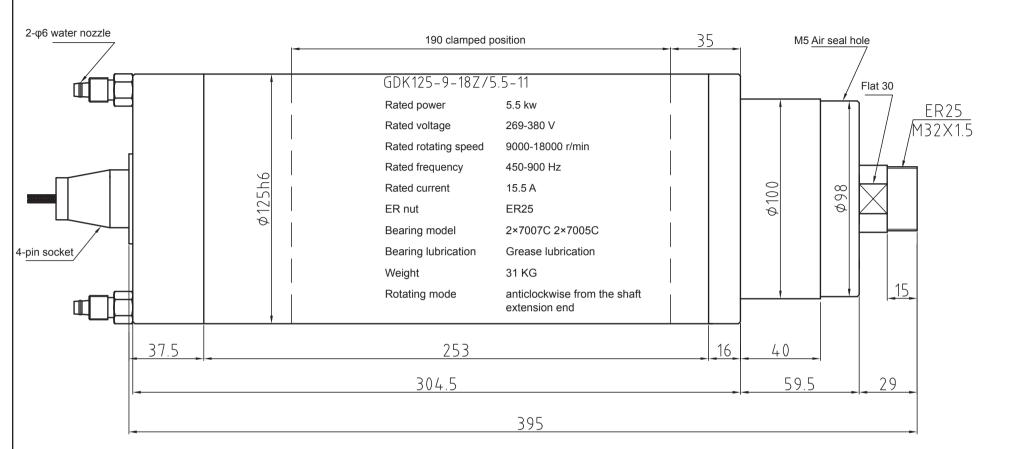

## Special warning:

- 1. The electric main shaft shall be installed at the clamped position; otherwise the bearing will be easily damaged!
- 2. The compressed air shall be dry and clean, and the filtering accuracy shall be 0.1 micron! Atmospheric pressure is 0.1- 0.2MPa, and the air seal shall be normally open. It is recommended to use the two-level filtration, with the filtration accuracy of 0.5 micron/0.1 micron respectively, and the air filter shall have automatic discharge device.

|               | . <u> </u>          |        |                             |           |      |               |  |      |        |                     |         |                            |
|---------------|---------------------|--------|-----------------------------|-----------|------|---------------|--|------|--------|---------------------|---------|----------------------------|
|               |                     |        |                             |           |      |               |  |      |        |                     |         | Six-pole<br>constant power |
| Marks         | Number<br>of places | Zoning | Modified<br>document number | Signature | Date |               |  |      |        |                     |         | Outline                    |
| Designe<br>by | ed                  |        | Standardized<br>by          |           |      | Phase mark    |  |      | Weight | Scale               | diagram |                            |
| Reviewe       | ed late             | _      |                             |           |      |               |  |      |        |                     |         |                            |
| Processe      |                     |        | Approved                    |           |      | Total page(s) |  | Page |        | GDK125-9-18Z/5.5-11 |         |                            |

## Wiring description

| Pin | 4-pin socket                |  |  |  |  |  |
|-----|-----------------------------|--|--|--|--|--|
| 1   | U frequency converter phase |  |  |  |  |  |
| 2   | V frequency converter phase |  |  |  |  |  |
| 3   | W frequency converter phase |  |  |  |  |  |
| 4   | Wiring<br>ground            |  |  |  |  |  |