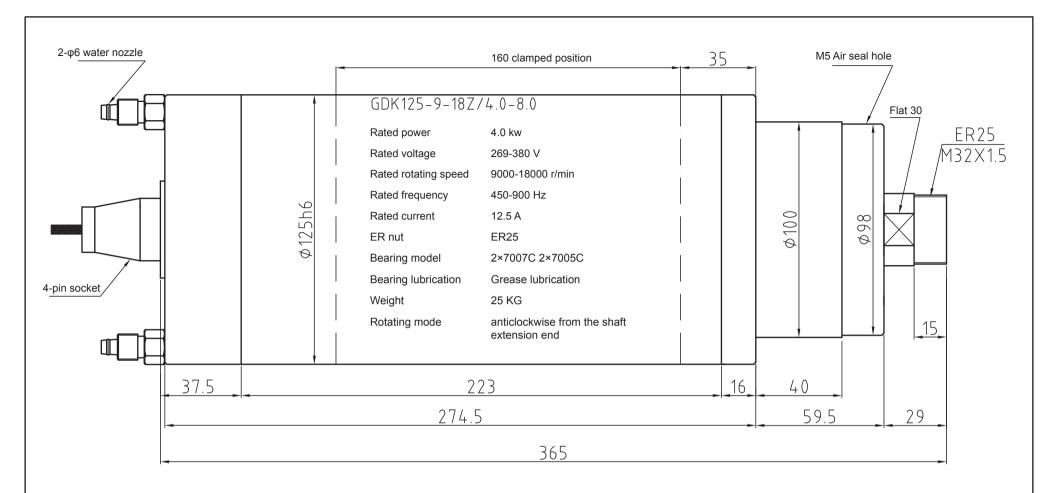

## Special warning:

- The electric main shaft shall be installed at the clamped position; otherwise the bearing will be easily damaged!
- 2. The compressed air shall be dry and clean, and the filtering accuracy shall be 0.1 micron! Atmospheric pressure is 0.1- 0.2MPa, and the air seal shall be normally open. It is recommended to use the two-level filtration, with the filtration accuracy of 0.5 micron/0.1 micron respectively, and the air filter shall have automatic discharge device.

|               |                  |        |                          |           |      |               |   |        |       |                         | Six-pole<br>constant power |
|---------------|------------------|--------|--------------------------|-----------|------|---------------|---|--------|-------|-------------------------|----------------------------|
| Marks         | Number of places | Zoning | Modified document number | Signature | Date |               |   |        |       |                         | Outline                    |
| Designe<br>by | d                |        | Standardized<br>by       |           |      | Phase mark    |   | Weight | Scale | diagram                 |                            |
|               |                  |        |                          |           |      |               | Т |        |       |                         |                            |
| Reviewe<br>by | d                |        |                          |           |      |               |   |        |       |                         | <br> GDK125-9-18Z/4.0-8.0  |
| Processe      | ed               |        | Approved by              |           |      | Total page(s) |   | Page   |       | 10011123-7-1027 4.0-0.0 |                            |