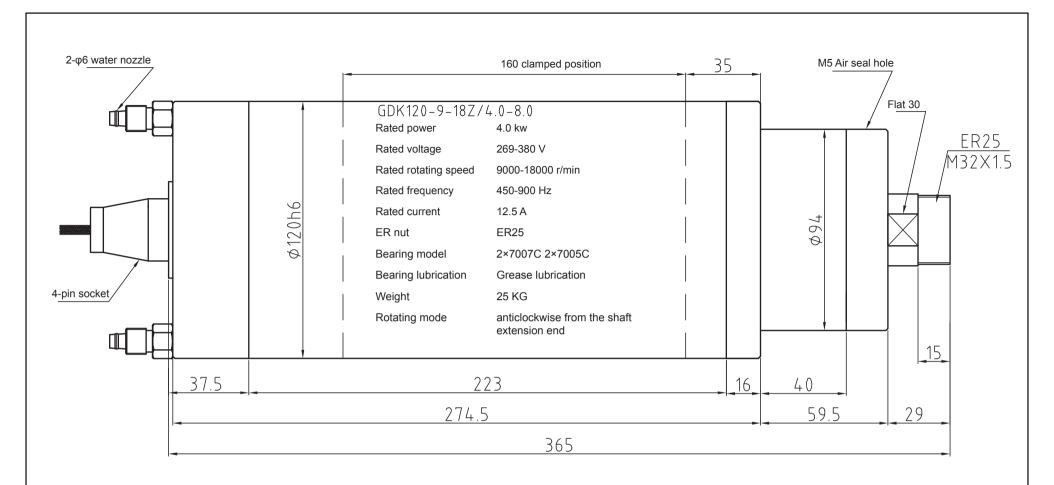

## Special warning:

- The electric main shaft shall be installed at the clamped position; otherwise the bearing will be easily damaged!
- The compressed air shall be dry and clean, and the filtering accuracy shall be 0.1 micron!
  Atmospheric pressure is 0.1- 0.2MPa, and the air seal shall be normally open. It is recommended to
  use the two-level filtration, with the filtration accuracy of 0.5 micron/0.1 micron respectively, and the
  air filter shall have automatic discharge device.

|                |                  |        |                          |           |      |               |  |        |       |         |                        | Six-pole constant power    |
|----------------|------------------|--------|--------------------------|-----------|------|---------------|--|--------|-------|---------|------------------------|----------------------------|
|                | Number of places | Zoning | Modified document number | Signature | Date |               |  |        |       |         |                        | Outline                    |
| Designed<br>by |                  |        | Standardized by          |           |      | Phase mark    |  | Weight | Scale | diagram |                        |                            |
|                |                  |        |                          |           |      |               |  |        |       |         |                        |                            |
| Reviewed       | i                |        |                          |           |      |               |  |        |       |         |                        | <br>  GDK120-9-18Z/4.0-8.0 |
| Processe<br>by | d                |        | Approved by              |           |      | Total page(s) |  |        | Page  |         | GDN 120-9-1027 4.0-0.0 |                            |