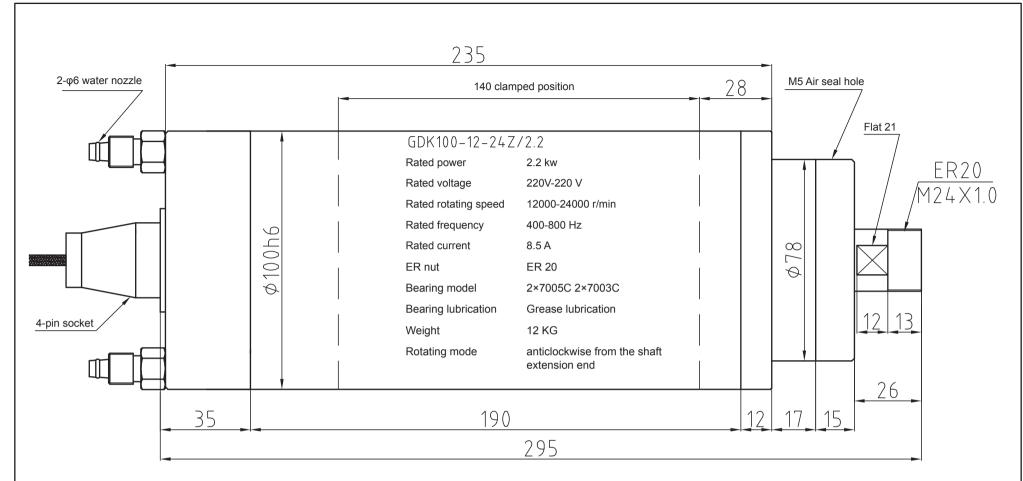

|                |                  |        |                          |           |      |               |  |  |        |       |                    | Four-pole constant power 220V |
|----------------|------------------|--------|--------------------------|-----------|------|---------------|--|--|--------|-------|--------------------|-------------------------------|
| Marks          | Number of places | Zoning | Modified document number | Signature | Date |               |  |  |        |       |                    | Outline                       |
| Designer<br>by | d                |        | Standardized<br>by       |           |      | Phase mark    |  |  | Weight | Scale | diagram            |                               |
|                |                  |        |                          |           |      |               |  |  |        |       |                    |                               |
| Reviewe<br>by  | d                |        |                          |           |      |               |  |  | L,     |       |                    | <br>  GDK100-12-24Z/2.2       |
| Processe       | d                |        | Approved by              |           |      | Total page(s) |  |  | Page   |       | GDI(100-12-242/2.2 |                               |