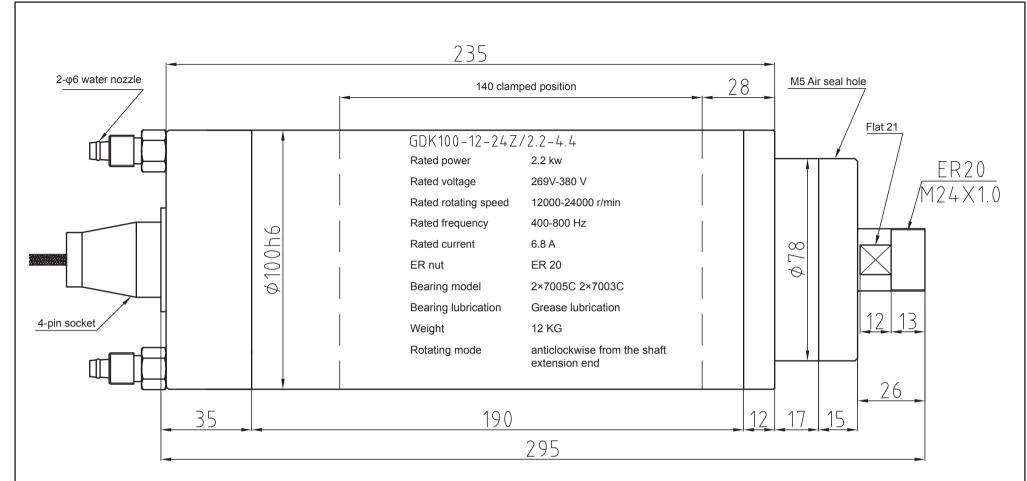

## Wiring description

| Pin | 4-pin socket                |  |  |  |  |  |  |
|-----|-----------------------------|--|--|--|--|--|--|
| 1   | U frequency converter phase |  |  |  |  |  |  |
| 2   | V frequency converter phase |  |  |  |  |  |  |
| 3   | W frequency converter phase |  |  |  |  |  |  |
|     | Wiring<br>ground            |  |  |  |  |  |  |

## Special warning:

- The electric main shaft shall be installed at the clamped position; otherwise the bearing will be easily damaged!
- The compressed air shall be dry and clean, and the filtering accuracy shall be 0.1 micron!
  Atmospheric pressure is 0.1- 0.2MPa, and the air seal shall be normally open. It is recommended to
  use the two-level filtration, with the filtration accuracy of 0.5 micron/0.1 micron respectively, and the
  air filter shall have automatic discharge device.

|                |                  |        |                          |           |      |               |  |        |       |                         | Four-pole constant power |
|----------------|------------------|--------|--------------------------|-----------|------|---------------|--|--------|-------|-------------------------|--------------------------|
|                | Number of places | Zoning | Modified document number | Signature | Date |               |  |        |       |                         | Outline                  |
| Designed<br>by | i                |        | Standardized by          |           |      | Phase mark    |  | Weight | Scale | diagram                 |                          |
|                |                  |        |                          |           |      |               |  |        |       |                         |                          |
| Reviewed       | d                |        |                          |           |      |               |  |        |       |                         | GDK100-12-24Z/2.2-4.4    |
| Processe       | d                |        | Approved by              |           |      | Total page(s) |  | Page   |       | UDIX 100-12-242/2.2-4.4 |                          |