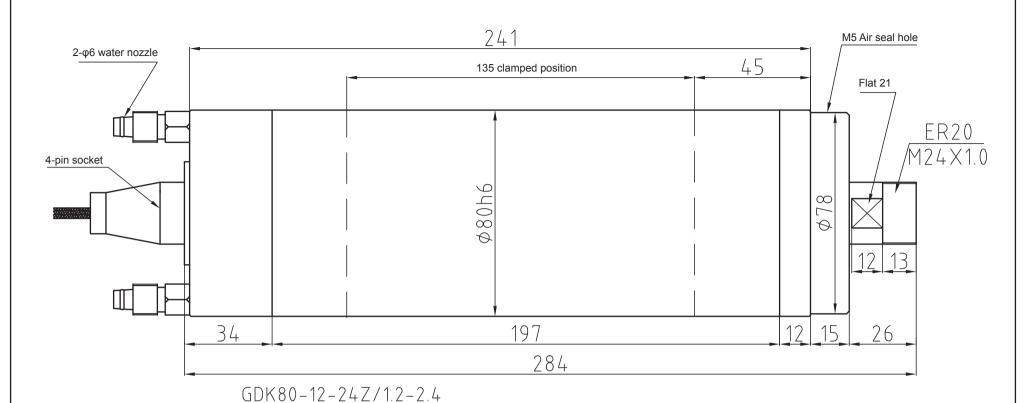

## Wiring description

| Pin | 4-pin socket                |  |  |  |  |  |
|-----|-----------------------------|--|--|--|--|--|
| 1   | U frequency converter phase |  |  |  |  |  |
| 2   | V frequency converter phase |  |  |  |  |  |
| 3   | W frequency converter phase |  |  |  |  |  |
| 4   | Wiring ground               |  |  |  |  |  |

Rated power

1.2 kw

Rated voltage

156-2220 V

Rated rotating speed

12000-24000 r/min

Rated frequency

400-800 Hz

Rated current

6.4 A

ER nut

ER-20

Bearing model

7005C×2 7002C×2

Bearing lubrication

Grease lubrication

Weight

8 KG

Rotating mode

anticlockwise from the shaft

extension end

## Special warning:

- 1. The electric main shaft shall be installed at the clamped position; otherwise the bearing will be easily damaged!
- The compressed air shall be dry and clean, and the filtering accuracy shall be 0.1 micron!
  Atmospheric pressure is 0.1- 0.2MPa, and the air seal shall be normally open. It is recommended to use the two-level filtration, with the filtration accuracy of 0.5 micron/0.1 micron respectively, and the air filter shall have automatic discharge device.

|                |                  |        |                          |           |      |               |   |        |       |         |                        | Four-pole constant power   |
|----------------|------------------|--------|--------------------------|-----------|------|---------------|---|--------|-------|---------|------------------------|----------------------------|
|                | Number of places | Zoning | Modified document number | Signature | Date |               |   |        |       |         |                        | Outline                    |
| Designed       | i                |        | Standardized by          |           |      | Phase mark    |   | Weight | Scale | diagram |                        |                            |
|                |                  |        |                          |           |      |               | Т |        |       |         |                        |                            |
| Reviewed       | 1                |        |                          |           |      |               |   |        |       |         |                        | <br>  GDK80-12-24Z/1.2-2.4 |
| Processe<br>by | d                |        | Approved by              |           |      | Total page(s) |   |        | Page  |         | GDITOT IZ ZTZ/ I.Z Z.T |                            |