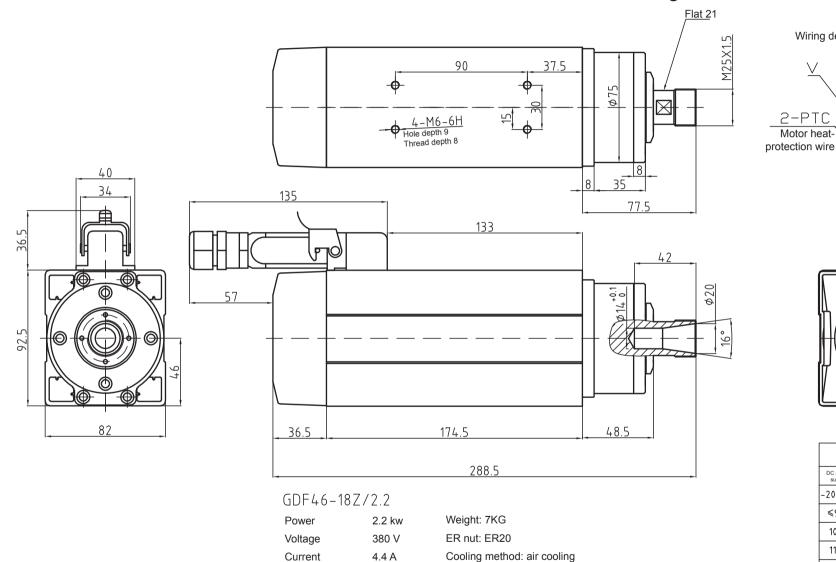

## $\mathsf{GDF46-18Z/2.2} \ \ 380 \, \forall \textbf{Outline diagram}$

300 Hz

18000 r/min

Frequency

Rotating speed

| PTC single-core      |                             |
|----------------------|-----------------------------|
| thermistor parameter |                             |
| DC power supply      | Maximum DC25V/100mA         |
| -20~25℃              | ≤100Ω                       |
| ≪90°C                | ≤250Ω                       |
| 105℃                 | <b>≤</b> 550Ω               |
| 110℃                 | Rated operating temperature |
| 115℃                 | ≥1330₽                      |
| ≥125℃                | ≥4KQ                        |
| ≤160°C               | Maximum storage temperature |

Wiring description diagram

Special attention: thread locking adhesive shall be applied or the spring washer shall be added to prevent the looseness during the installation of the fastening screw!

Bearing lubrication method: grease lubrication

High-precision angular contact ball bearing: 2×7005C P4/1×6002V P5

Rotating direction: anticlockwise from the shaft extension end