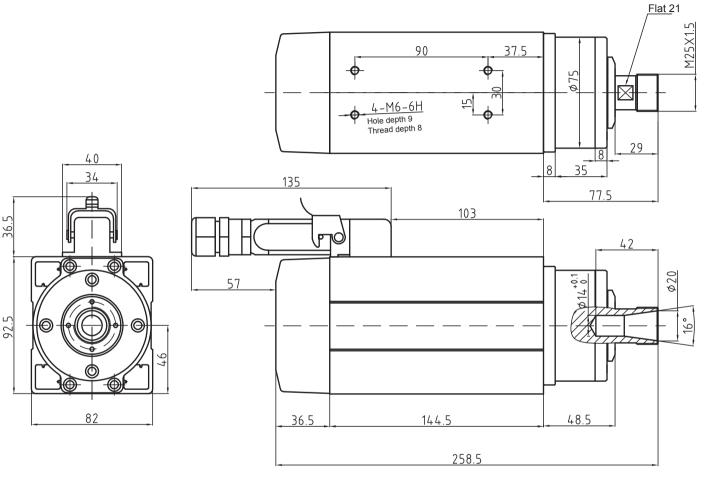

## GDF46-18Z/1.5 220 V Outline diagram

Wiring description diagram

2-PTC

protection wire

Motor heat-

## GDF46-18Z/1.5

Power 1.5 kw Weight: 6KG

Voltage 220 V ER nut: ER20

Current 5.6 A Cooling method: air cooling

Frequency 300 Hz Bearing lubrication method: grease lubrication

Rotating speed 18000 r/min High-precision angular contact ball bearing: 2×7005C P4/1×6002V P5

Rotating direction: anticlockwise from the shaft extension end

Special attention: thread locking adhesive shall be applied or the spring washer shall be added to prevent the looseness during the installation of the fastening screw!