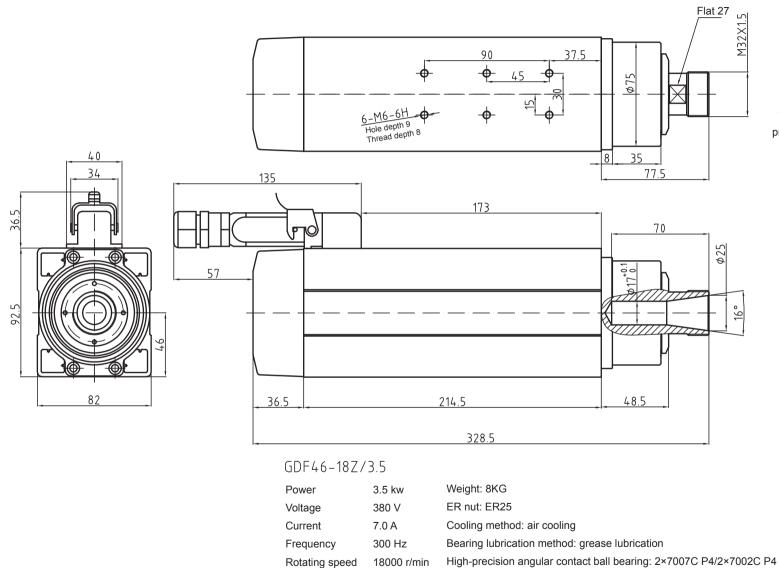

## GDF46-18Z/3.5 380 V Outline diagram

Wiring description diagram

| PTC single-core thermistor parameter |                             |
|--------------------------------------|-----------------------------|
| DC power supply                      | Maximum DC25V/100mA         |
| -20~25℃                              | ≤100Ω                       |
| ≤90°C                                | ≤250Ω                       |
| 105℃                                 | ≤550Ω                       |
| 110℃                                 | Rated operating temperature |
| 115℃                                 | ≥1330 <b>Ω</b>              |
| ≥125℃                                | ≽4KΩ                        |
| ≤160°C                               | Maximum storage temperature |