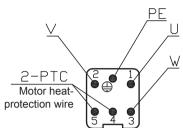

## GDF46-18Z/3.5 380 V Outline diagram

Wiring description diagram

| PTC single-core thermistor parameter |                             |
|--------------------------------------|-----------------------------|
| DC power supply                      | Maximum DC25V/100mA         |
| -20~25℃                              | ≤100Ω                       |
| ≤90°C                                | ≤250Ω                       |
| 105℃                                 | ≤550Ω                       |
| 110℃                                 | Rated operating temperature |
| 115℃                                 | ≥1330 <b>Ω</b>              |
| ≥125℃                                | ≽4KΩ                        |
| ≤160°C                               | Maximum storage temperature |